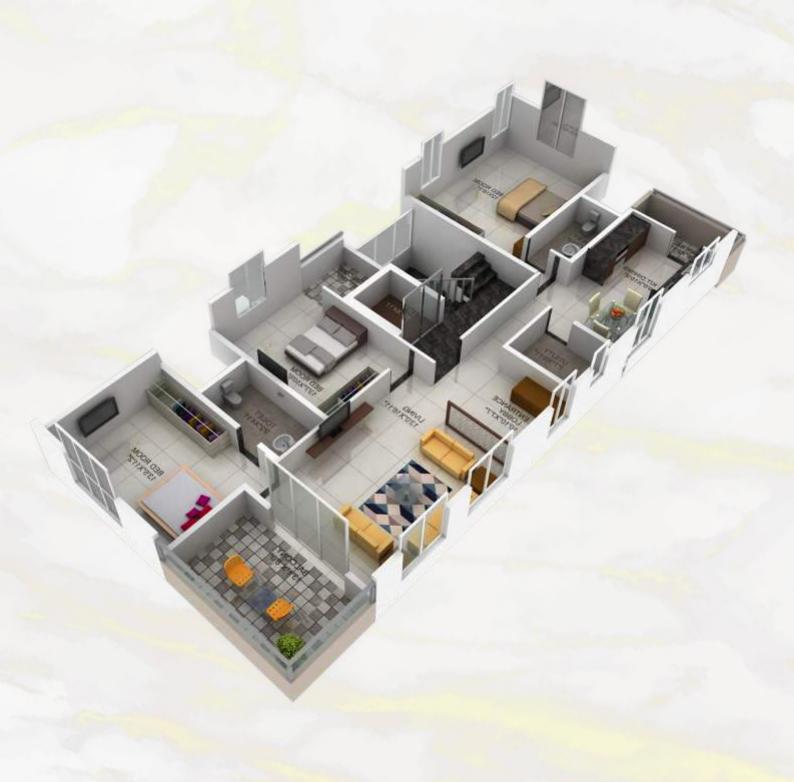

# TYPICAL FLOOR PLAN

### **EXISTING 10.50 M WIDE ROAD**

| RERA AREA STATEMENT (SQ.FT) |            |       |
|-----------------------------|------------|-------|
| CARPET +<br>DRY BALC.       | OPEN BALC. | TOTAL |
| 1166                        | 137        | 1303  |

# ISOMETRIC VIEW

Site Address: Plot No. 364, Sector No. 28, Pradhikaran Nigdi, Pune 411044

view on map