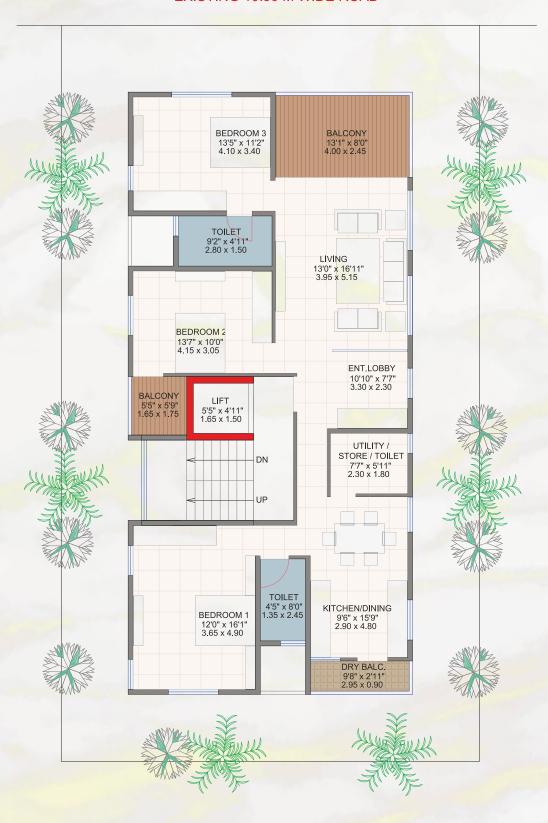

# TYPICAL FLOOR PLAN

### **EXISTING 10.50 M WIDE ROAD**

| RERA AREA STATEMENT (SQ.FT) |            |       |
|-----------------------------|------------|-------|
| CARPET +<br>DRY BALC.       | OPEN BALC. | TOTAL |
| 1166                        | 137        | 1303  |