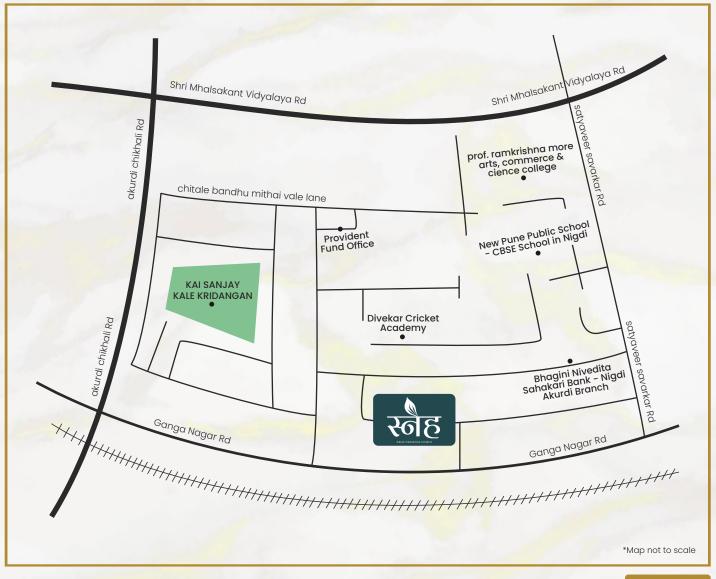

# ISOMETRIC VIEW

Site Address: Plot No. 364, Sector No. 28, Pradhikaran Nigdi, Pune 411044

view on map