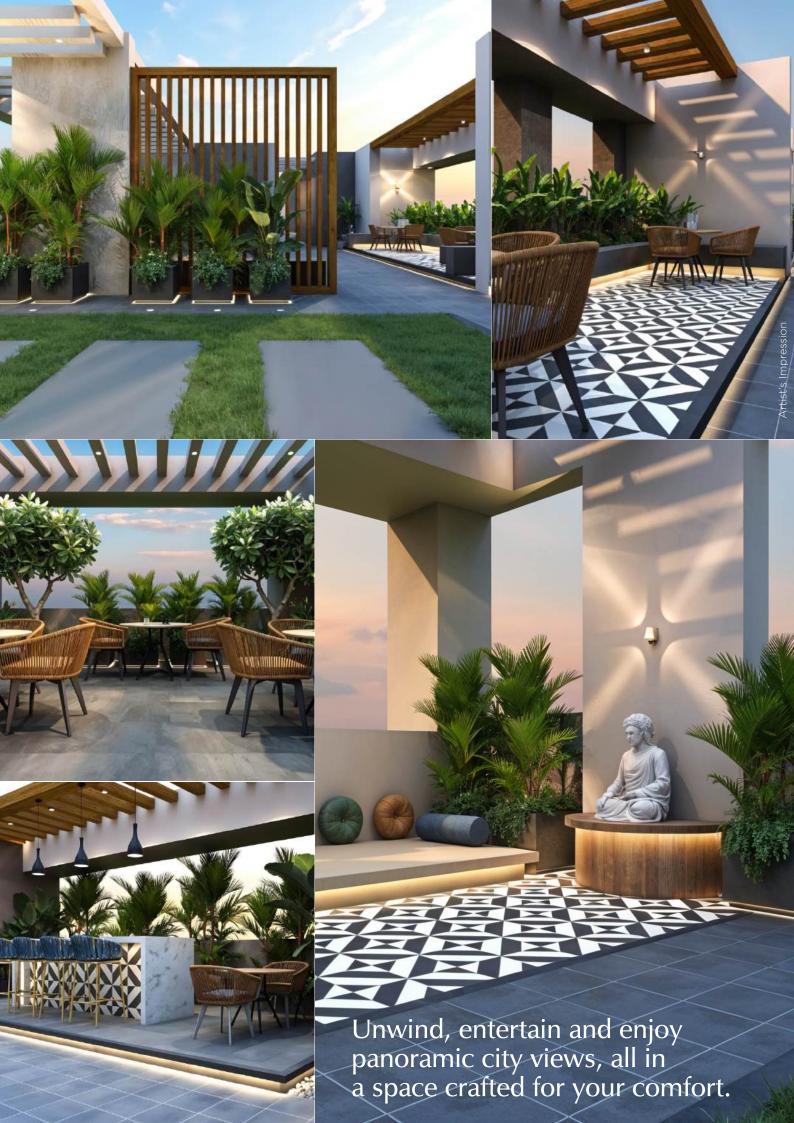

## COMMON AMENITIES

- 💆 Secured & decorative Entrance Lobby with waiting area
- One 8-passenger Auto-Door Elevator of a reputed make
- ₱ 5ft-wide Staircases with Decorative railing
- Video door phone access and Intercom Facility
- 🛱 Solar Water Heater System backed up with Heat pump
- PV panels for reducing the load of Common area lighting (Net Metering method)
- @ Genset Backup for Lift, Common Lighting and Water Pump
- Barrier-free Accessible Common Areas for Elderly People with Provision of Wheelchair
- Pit puzzle car parking
- 🖶 Drivers Toilet in Parking