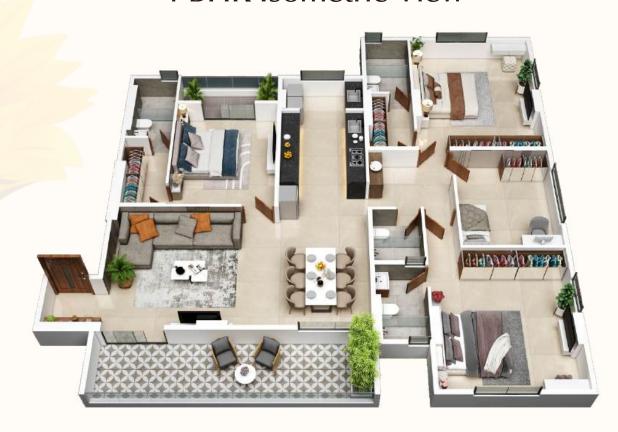

## 4 BHK Isometric View

## 4 BHK Plan

### RERA AREA STATEMENT (SQ.FT)

| Flat Type | Carpet +<br>Dry Balcony | Balcony / Terrace | Total |
|-----------|-------------------------|-------------------|-------|
| 4 BHK     | 1621                    | 188               | 1809  |