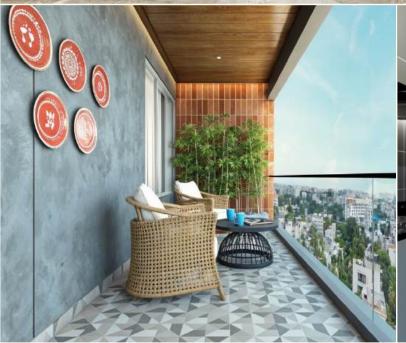

#### FLOORING

- Marble in Living, Dining, Kitchen, and Bedrooms
- Marble flooring in the Sit-out area attached to the living room
- Anti-skid flooring in all the other sit-outs and dry balcony

# **Elevated Living**