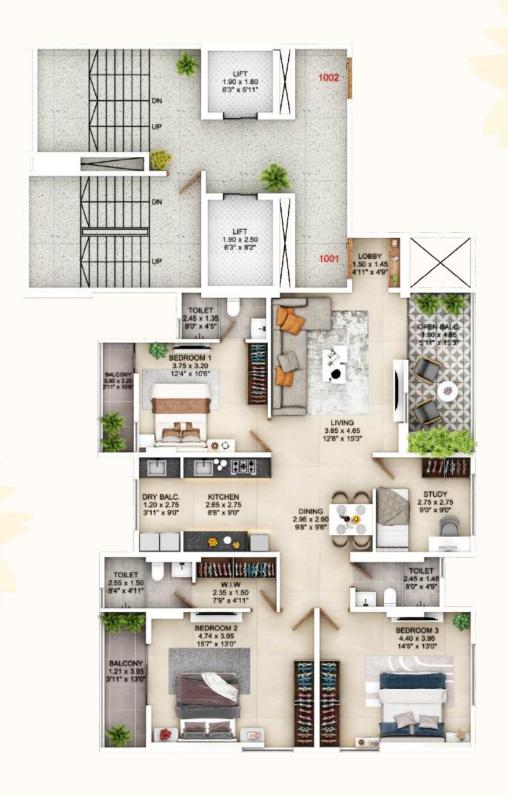

## 3.5 BHK Plan

### RERA AREA STATEMENT (SQ.FT)

| Flat Type | Carpet +<br>Dry Balcony | Balcony / Terrace | Total |
|-----------|-------------------------|-------------------|-------|
| 3.5 BHK   | 1291                    | 172               | 1463  |