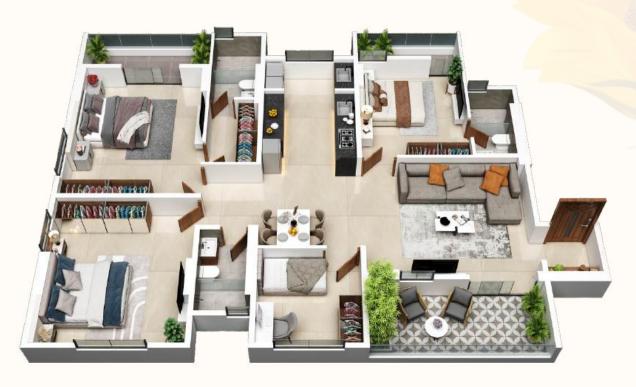

# 3.5 BHK Isometric View

## 3.5 BHK Plan

### RERA AREA STATEMENT (SQ.FT)

| Flat Type | Carpet +<br>Dry Balcony | Balcony / Terrace | Total |
|-----------|-------------------------|-------------------|-------|
| 3.5 BHK   | 1291                    | 172               | 1463  |