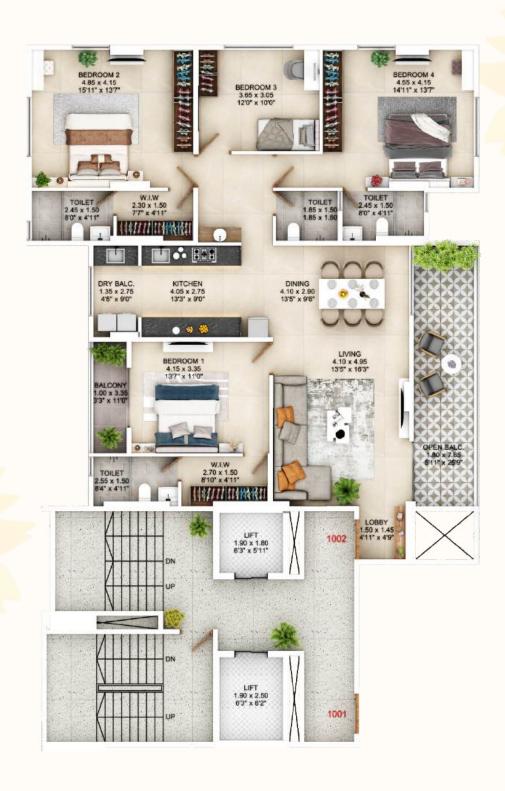

## 4 BHK Plan

### RERA AREA STATEMENT (SQ.FT)

| Flat Type | Carpet +<br>Dry Balcony | Balcony / Terrace | Total |
|-----------|-------------------------|-------------------|-------|
| 4 BHK     | 1621                    | 188               | 1809  |