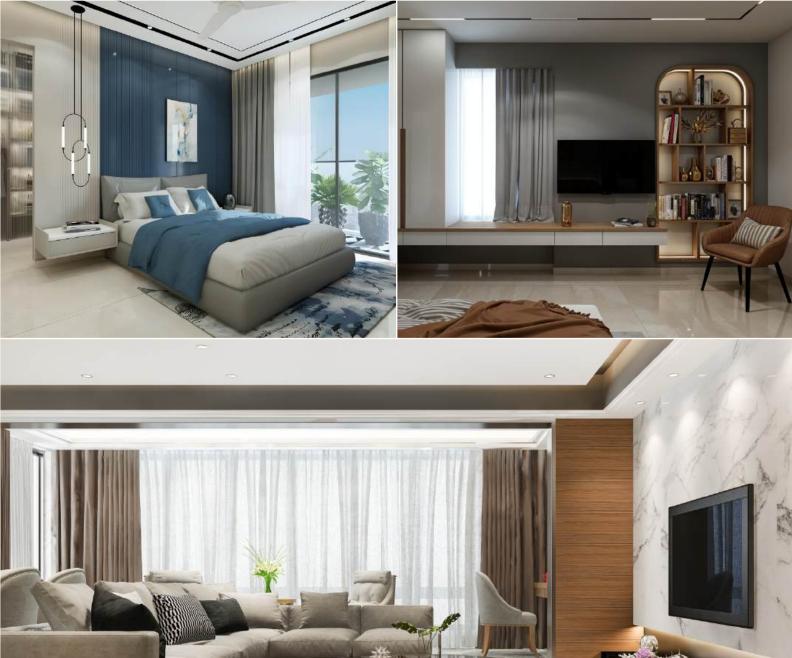

#### FLOORING

- Marble in Living, Dining, Kitchen, and Bedrooms
- Marble flooring in the Sit-out area attached to the living room
- Anti-skid flooring in all the other sit-outs and dry balcony

# **Elevated Living**