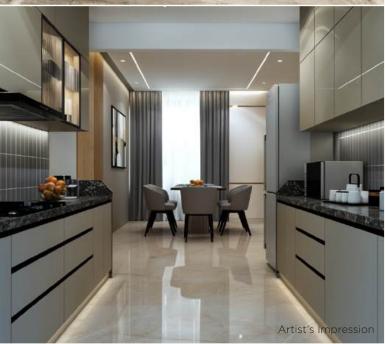

#### FLOORING

- Marble in Living, Dining, Kitchen, and Bedrooms
- Marble flooring in the Sit-out area attached to the living room
- Anti-skid flooring in all the other sit-outs and dry balcony

#### KITCHEN & DRY BALCONY

- Artificial Stone Kitchen platform with Dado up to 2ft and 18" SS Sink
- 3 15 Amp Point for Refrigerator, Oven & Microwave in the Kitchen
- 2 15 Amp points for Washing Machine and Dishwasher in the Dry Balcony
- Exhaust fans of reputed make
- Platform with SS sink with Drain Board in Dry Balcony
- Provision for a crusher in the sink of the dry balcony
- Provision for Electric Geyser for hot water for the sink in the dry balcony
- Combination of Anti-skid tiles/ Vitrified tiles and granite in dry balcony