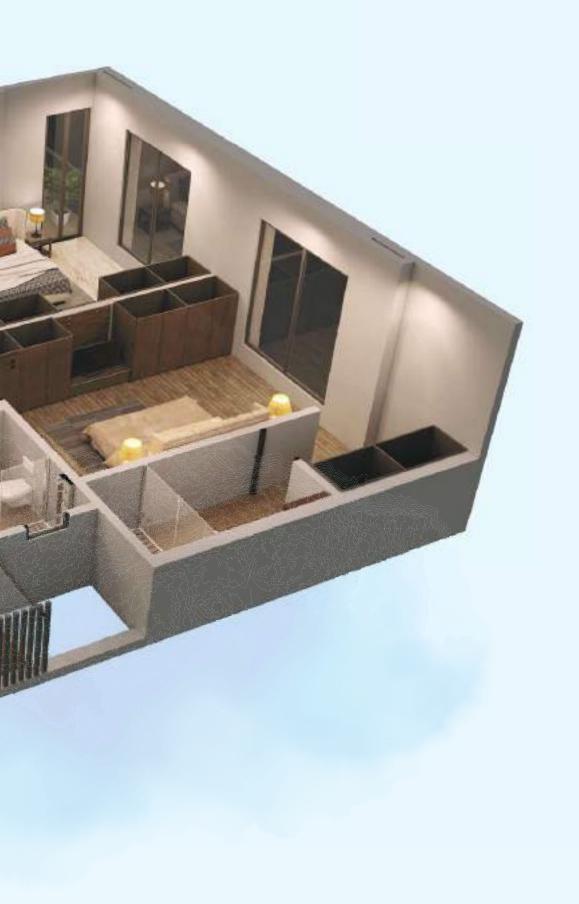

# INDRAYANI

3 & 4 BHK Lavish Homes Prabhat Road, Erandwane







## INDRAYANI

3 & 4 BHK Lavish Homes Prabhat Road, Erandwane

A welcoming space nested amidst natural beauty, Indrayani is decorated by a line of lush trees and a hilltop view around its realm.

Experience a spacious lifestyle that is so serene, yet one that keeps you at the forefront of everything happening around you comfortably in a secluded environment.

One of the prominent places embraced by Pune, Prabhat road holds some of the most recognizable landmarks in its shadow, and Indrayani stands tall among them all.

Welcome, The lavish world of Indrayani awaits you.











### 3 BHK



**4 BHK** 







### **SPECIFICATIONS**

### WALLS

- AAC Blocks Masonry with POP/Gypsum finishes for Internal Walls and Ceiling.
- External walls 150 mm with Acrylic Paint (Asian Paints/Nerolac).
- Internal walls 125 or 100 mm with Plastic Emulsion Paint (Asian Paints/Nerolac).
- Plastic emulsion for all internal walls.

### CEILING

• RCC Slab with POP/Gypsum finishes for Ceiling with Plastic Emulsion Paint (Asian Paints/Nerolac).

### DOORS

- Wooden Door Frames, Veneer Finish Door Shutters with Melamine polish (All internal doors 32mm Thick).
- Main door and Safety door to be Veneer Brass fittings & Night Latch. (Main Door 35mm Thick).
- Sliding/Sliding Folding Doors to Sit-Out.
- Black Granite/Marble Door frames for toilets.



### **ELECTRIFICATION & POWER BACK-UP**