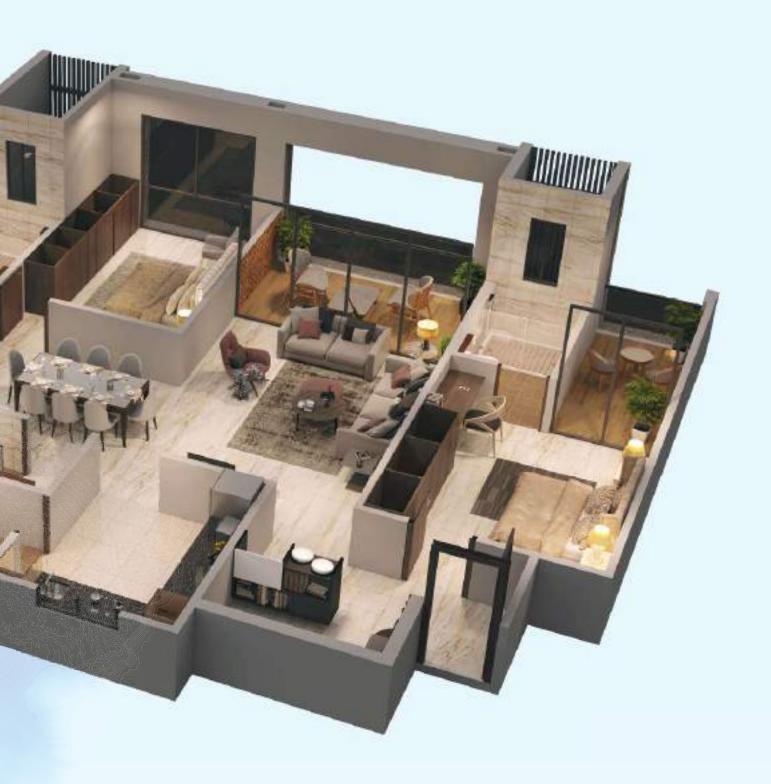

# INDRAYANI

3 & 4 BHK Lavish Homes Prabhat Road, Erandwane







## INDRAYANI

3 & 4 BHK Lavish Homes Prabhat Road, Erandwane

A welcoming space nested amidst natural beauty, Indrayani is decorated by a line of lush trees and a hilltop view around its realm.

Experience a spacious lifestyle that is so serene, yet one that keeps you at the forefront of everything happening around you comfortably in a secluded environment.

One of the prominent places embraced by Pune, Prabhat road holds some of the most recognizable landmarks in its shadow, and Indrayani stands tall among them all.

Welcome, The lavish world of Indrayani awaits you.











### 3 BHK



**4 BHK** 







### **SPECIFICATIONS**

### WALLS

- AAC Blocks Masonry with POP/Gypsum finishes for Internal Walls and Ceiling.
- External walls 150 mm with Acrylic Paint (Asian Paints/Nerolac).
- Internal walls 125 or 100 mm with Plastic Emulsion Paint (Asian Paints/Nerolac).
- Plastic emulsion for all internal walls.

### CEILING

• RCC Slab with POP/Gypsum finishes for Ceiling with Plastic Emulsion Paint (Asian Paints/Nerolac).

### DOORS

- Wooden Door Frames, Veneer Finish Door Shutters with Melamine polish (All internal doors 32mm Thick).
- Main door and Safety door to be Veneer Brass fittings & Night Latch. (Main Door 35mm Thick).
- Sliding/Sliding Folding Doors to Sit-Out.
- Black Granite/Marble Door frames for toilets.



### **ELECTRIFICATION & POWER BACK-UP**

- Concealed Electrical Pipi