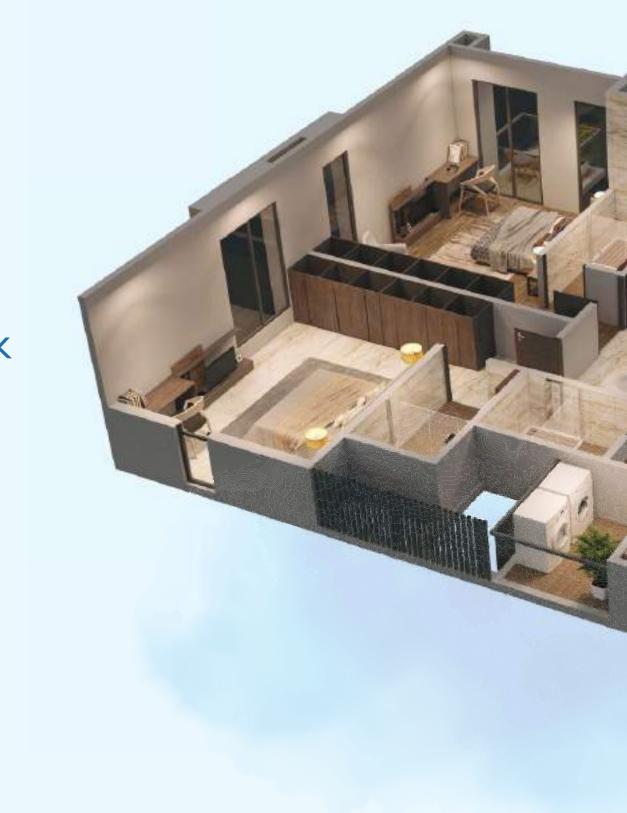

# INDRAYANI

3 & 4 BHK Lavish Homes Prabhat Road, Erandwane







## INDRAYANI

3 & 4 BHK Lavish Homes Prabhat Road, Erandwane

A welcoming space nested amidst natural beauty, Indrayani is decorated by a line of lush trees and a hilltop view around its realm.

Experience a spacious lifestyle that is so serene, yet one that keeps you at the forefront of everything happening around you comfortably in a secluded environment.

One of the prominent places embraced by Pune, Prabhat road holds some of the most recognizable landmarks in its shadow, and Indrayani stands tall among them all.

Welcome, The lavish world of Indrayani awaits you.











### 3 BHK



**4 BHK** 







### **SPECIFICATIONS**

### WALLS

- AAC Blocks Masonry with POP/Gypsum finishes for Internal Walls and Ceiling.
- External walls 150 mm with Acrylic Paint (Asian Paints/Nerolac).
- Internal walls 125 or 100 mm with Plastic Emulsion Paint (Asian Paints/Nerolac).
- Plastic emulsion for all internal walls.

### CEILING

• RCC Slab with POP/Gypsum finishes for Ceiling with Plastic Emulsion Paint (Asian Paints/Nerolac).

### DOORS

- Wooden Door Frames, Veneer Finish Door Shutters with Melamine polish (All internal doors 32mm Thick).
- Main door and Safety door to be Veneer Brass fittings & Night Latch. (Main Door 35mm Thick).
- Sliding/Sliding Folding Doors to Sit-Out.
- Black Granite/Marble Door frames for toilets.



### **ELECTRIFICATION & POWER BACK-UP**

- Concealed E