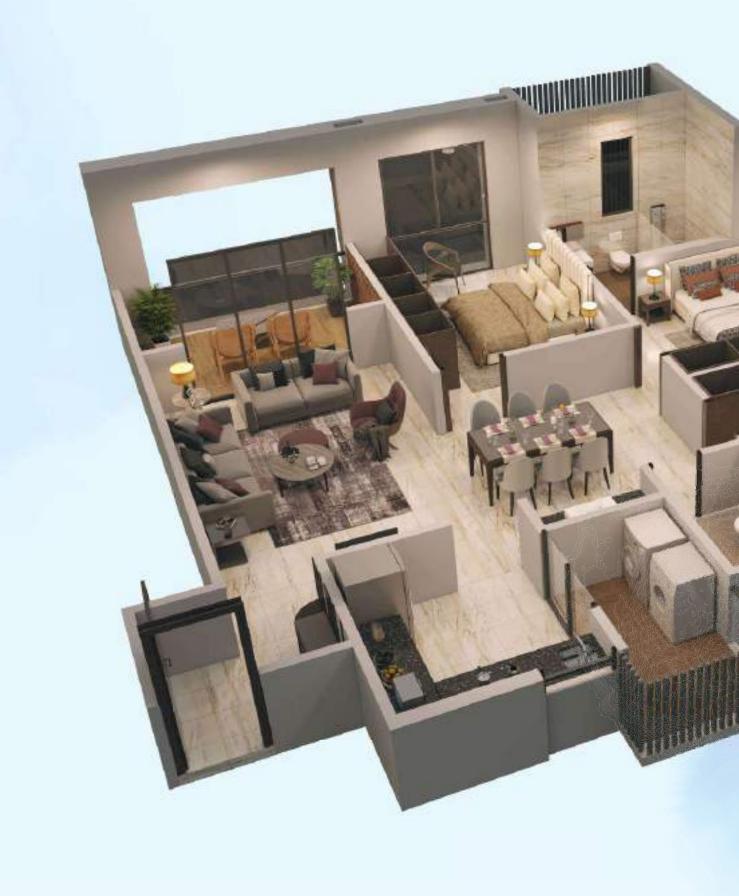

# INDRAYANI

3 & 4 BHK Lavish Homes Prabhat Road, Erandwane







## INDRAYANI

3 & 4 BHK Lavish Homes Prabhat Road, Erandwane

A welcoming space nested amidst natural beauty, Indrayani is decorated by a line of lush trees and a hilltop view around its realm.

Experience a spacious lifestyle that is so serene, yet one that keeps you at the forefront of everything happening around you comfortably in a secluded environment.

One of the prominent places embraced by Pune, Prabhat road holds some of the most recognizable landmarks in its shadow, and Indrayani stands tall among them all.

Welcome, The lavish world of Indrayani awaits you.











### 3 BHK



**4 BHK** 







### **SPECIFICATIONS**

### WALLS

- AAC Blocks Masonry with POP/Gypsum finishes for Internal Walls and Ceiling.
- External walls 150 mm with Acrylic Paint (Asian Paints/Nerolac).
- Internal walls 125 or 100 mm with Plastic Emulsion Paint (Asian Paints/Nerolac).
- Plastic emulsion for all internal walls.

### CEILING

• RCC Slab with POP/Gypsum finishes for Ceiling with Plastic Emulsion Paint (Asian Paints/Nerolac).

### DOORS

- Wooden Door Frames, Veneer Finish Door Shutters with Melamine polish (All internal doors 32mm Thick).
- Main door and Safety door to be Veneer Brass fittings & Night Latch. (Main Door 35mm Thick).
- Sliding/Sliding Folding Doors to Sit-Out.
- Black Granite/Marble Door frames for toilets.



### **ELECTRIFICATION & POWER BACK-UP**