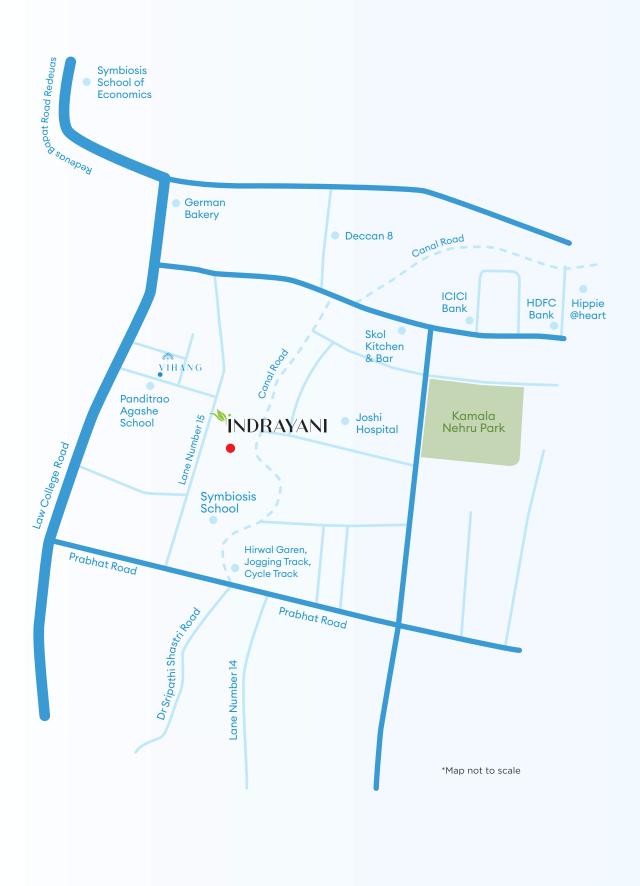

#### Site Address:

Indryani B, Madhujeevan Hsg Soc, Lane No. 15, Prabhat Road, Deccan Gymkhana, Pune - 411 001

MahaRERA No. P52100045570 maharera.mahaonline.gov.in