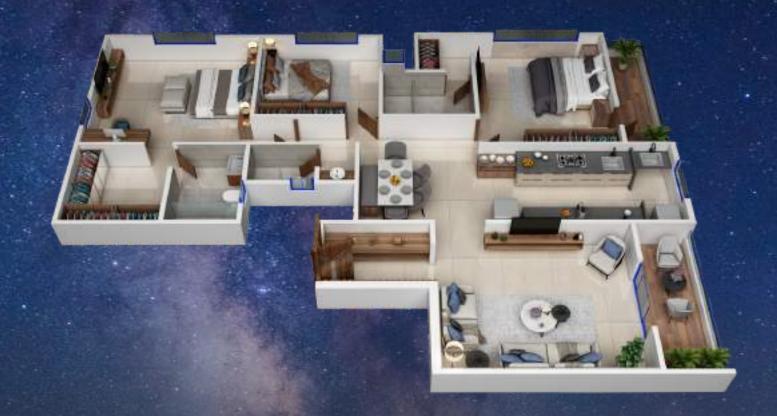

## 3BHK Layout

#### RERA CARPET AREA STATEMENT (SQ.FT)

| FLAT NO | RERA CARPET +<br>DRY BALC. | BALCONY | TOTAL RERA<br>CARPET |
|---------|----------------------------|---------|----------------------|
| 1       | 1274                       | 109     | 1383                 |