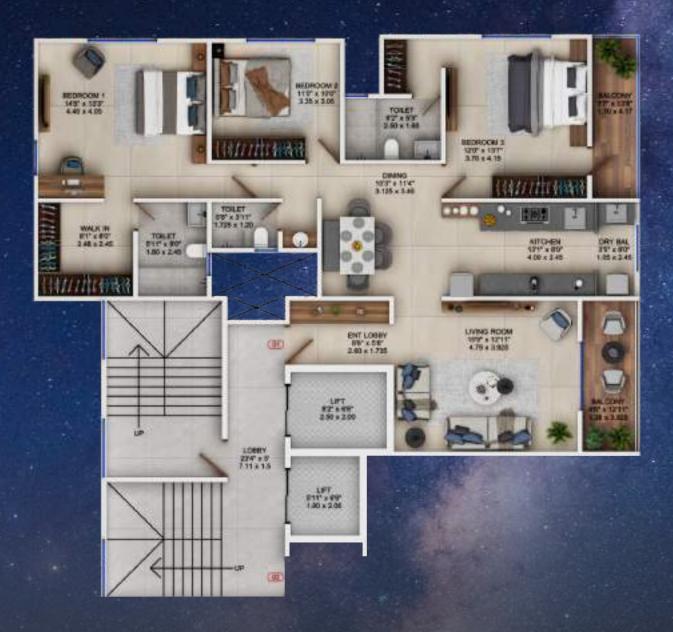

## 3BHK Layout

#### RERA CARPET AREA STATEMENT (SQ.FT)

| FLAT NO | RERA CARPET +<br>DRY BALC. | BALCONY | TOTAL RERA<br>CARPET |
|---------|----------------------------|---------|----------------------|
| 1       | 1274                       | 109     | 1383                 |