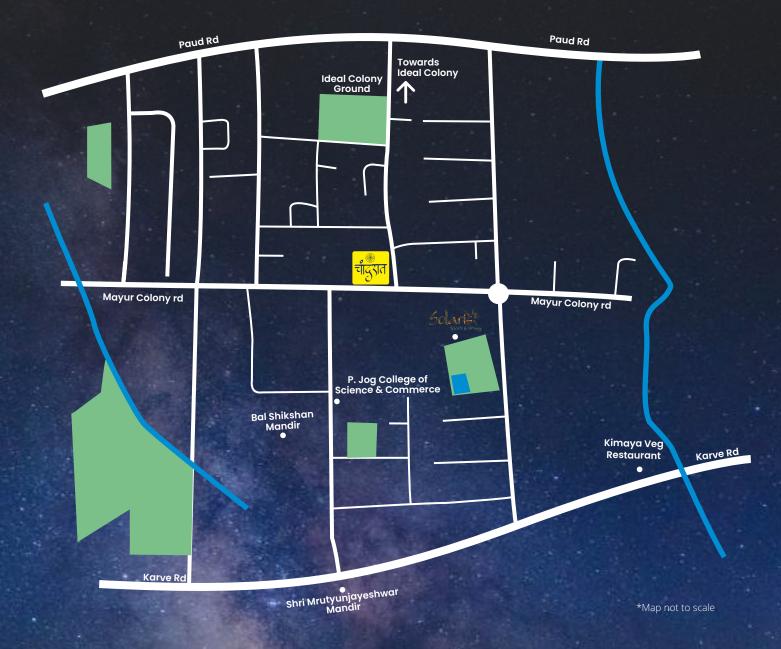

Located in Mayur Colony, Chaandraat provides easy access to everything you need.

Whether you're commuting to work or exploring the local culture, Chaandraat's prime location ensures you're always close to the action while enjoying a peaceful retreat.

### Close proximity to the finest facilities

Site address: Plot no. 99, S.No. 14+129 (Part) +130+131, Corresponding CTS No.755/97, Mayur Colony, Kothrud, Pune 411038

Office Address: Aditri, 501, Plot no. 4/22, Palande courier lane, Erandwane, Pune-04